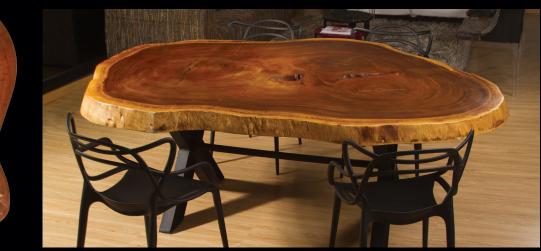

## BRANCHING OUT

Exotic wood slabs, dramatically formed by nature and finished to perfection by hand

Fallen trees are given new life in our collection of exotic wood slabs that can be reimagined into dining tables, countertops, custom seating or breathtaking sculptures.

we've kept each slab's original contours intact, highlighting its remarkable texture and details. As a design feature, live-edge wood elements are highly desired by interior designers and architects because of their power to command attention and spark conversation. Each dramatic piece is truly one of a kind with a unique personality that cannot be replicated.

We feature the most impressive selection of wood slabs that cannot be found anywhere else. They range in size and shape--including round, oval, square, rectangular and freeform--and can be transformed into a stunning piece that will last for generations. Branch out from the ordinary, stretch your imagination and bring unparalleled style into your home or workspace.