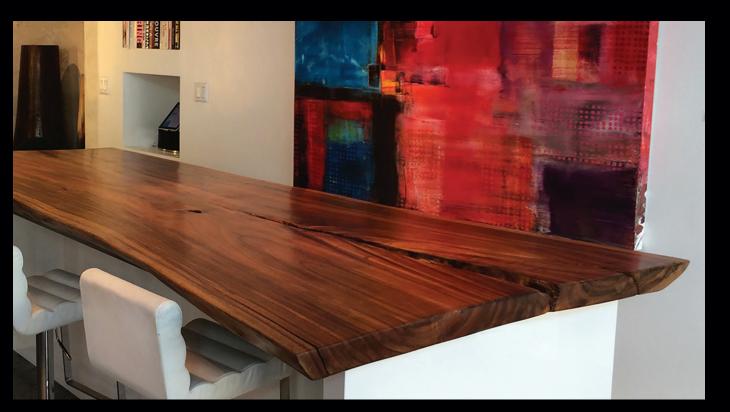

## BRANCHING OUT

Exotic wood slabs, dramatically formed by nature and finished to perfection by hand

Fallen trees are given new life in our collection of exotic wood slabs that can be reimagined into dining tables, countertops, custom seating or breathtaking sculptures.

we've kept each slab's original contours intact, highlighting its remarkable texture and details. As a design feature, live-edge wood elements are highly desired by interior designers and architects because of their power to command attention and spark conversation. Each dramatic piece is truly one of a kind with a unique personality that cannot be replicated.

We feature the most impressive selection of wood slabs that cannot be found anywhere else. They range in size and shape--including round, oval, square, rectangular and freeform--and can be transformed into a stunning piece that will last for generations. Branch out from the ordinary, stretch your imagination and bring unparalleled style into your home or workspace.