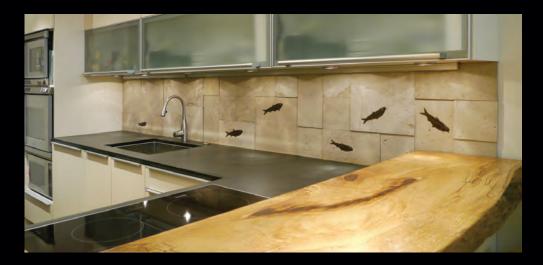

Admired by collectors, architects and interior designers alike, our exceptional museum-quality pieces are windows to the past and uniquely timeless. Naturally embedded in limestone slabs of various

colors, our fossils can be incorporated into your space in a variety of ways. Many of our wall murals are framed in rich wenge wood for a sleek, modern look. Our live-edge murals evoke a more organic aesthetic and are designed to create a "floating" effect against any vertical surface. Our stone slabs can also be customized to create dramatic tabletops, countertops or tiles for use in residential or commercial applications.

No matter how you choose to display our fossils, each piece is a one-of-a-kind work of natural art. Let us help you bring perfection from the past into your home or workspace today.