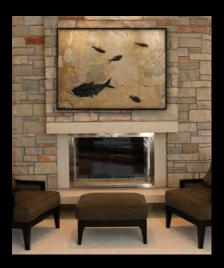

Admired by collectors, architects and interior designers alike, our exceptional museum-quality pieces are windows to the past and uniquely timeless. Naturally embedded in limestone slabs of various

colors, our fossils can be incorporated into your space in a variety of ways. Many of our wall murals are framed in rich wenge wood for a sleek, modern look. Our live-edge murals evoke a more organic aesthetic and are designed to create a "floating" effect against any vertical surface. Our stone slabs can also be customized to create dramatic tabletops, countertops or tiles for use in residential or commercial applications.

No matter how you choose to display our fossils, each piece is a one-of-a-kind work of natural art. Let us help you bring perfection from the past into your home or workspace today.