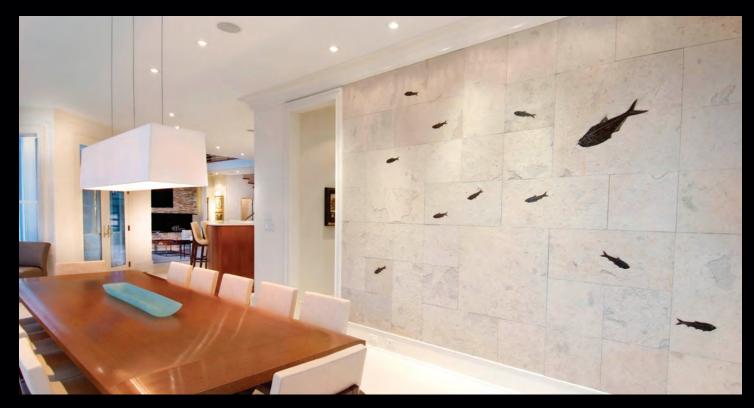

Admired by collectors, architects and interior designers alike, our exceptional museum-quality pieces are windows to the past and uniquely timeless. Naturally embedded in limestone slabs of various

colors, our fossils can be incorporated into your space in a variety of ways. Many of our wall murals are framed in rich wenge wood for a sleek, modern look. Our live-edge murals evoke a more organic aesthetic and are designed to create a "floating" effect against any vertical surface. Our stone slabs can also be customized to create dramatic tabletops, countertops or tiles for use in residential or commercial applications.

No matter how you choose to display our fossils, each piece is a one-of-a-kind work of natural art. Let us help you bring perfection from the past into your home or workspace today.